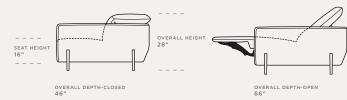

## **MULTIPLE LEG FINISHES**

| ANTIQUE | BURNISHED | POLISHED |
|---------|-----------|----------|
| BRASS   | BRONZE    | NICKEL   |

MONZA

Height 28" | Width 87" | Depth 46"