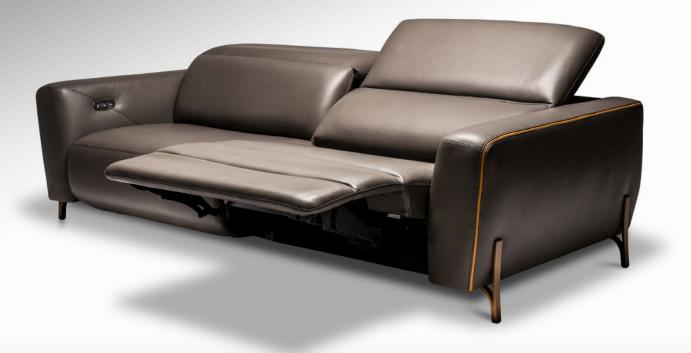

### **FEATURES & OPTIONS**

- Independent footrest and headrest controls provide infinite seating positions
- Lifetime warranty on the frame; 3-year warranty on motor and mechanism
- Battery option available
- Contrast stitching available
- 23" & 35" seat widths available

## **MULTIPLE LEG FINISHES**

| ANTIQUE | BURNISHED | POLISHED |
|---------|-----------|----------|
| BRASS   | BRONZE    | NICKEL   |

MONZA

Height 28" | Width 87" | Depth 46"