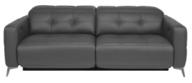

### **FEATURES & OPTIONS**

- Independent footrest and headrest controls provide infinite seating positions
- Lifetime warranty on the frame; 3-year warranty on motor and mechanism
- Battery option available
- Contrast stitching available
- 23" & 35" seat widths available

## **MULTIPLE LEG FINISHES**

| ANTIQUE | BURNISHED | POLISHED |
|---------|-----------|----------|
| BRASS   | BRONZE    | NICKEL   |

MONZA

Height 28" | Width 87" | Depth 46"

#### TURIN

Height 28" | Width 87" | Depth 46"

#### VERONA

Height 28" | Width 83" | Depth 46"