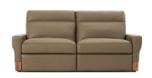

# **FEATURES & OPTIONS**

- · Independent footrest and headrest controls provide infinite seating positions
- · Easy-to-use in-arm control panel includes 2-amp USB charging port
- · Adjustable lumbar support
- · Contrast and decorative stitch detail available
- · 35" & 25" seat widths available
- · Long-lasting battery option available
- · Console options include cup-holders, storage compartment, or wireless charging station, dependent on style

## CHOOSE FROM 4 STUNNING STYLES: