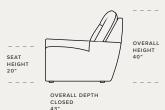

#### BRECKENRIDGE

Height 40" | Depth 43" Width varies by configuration

Height 40" | Depth 43" Width varies by configuration

KEYSTONE

Height 40" | Depth 43" Width varies by configuration

#### TELLURIDE

Height 40" | Depth 43" Width varies by configuration