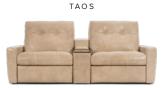

# **FEATURES & OPTIONS**

- · Independent footrest and headrest controls provide infinite seating positions
- · Easy-to-use in-arm control panel includes 2-amp USB charging port
- · Adjustable lumbar support
- · Contrast and decorative stitch detail available
- · 35" & 25" seat widths available
- · Long-lasting battery option available
- · Console options include cup-holders, storage compartment, or wireless charging station, dependent on style

## CHOOSE FROM 4 STUNNING STYLES:

### POPULAR CONFIGURATIONS:

Built on the foundation of innovation, style, and speed; we remain firmly rooted in our heritage. AMERICAN LEATHER brings you impeccable European craftsmanship from our state-of-the-art headquarters in Dallas, Texas. From the revolutionary COMFORT AIR™ to the world-renowned COMFORT SLEEPER®, we invite you to experience pure excellence.