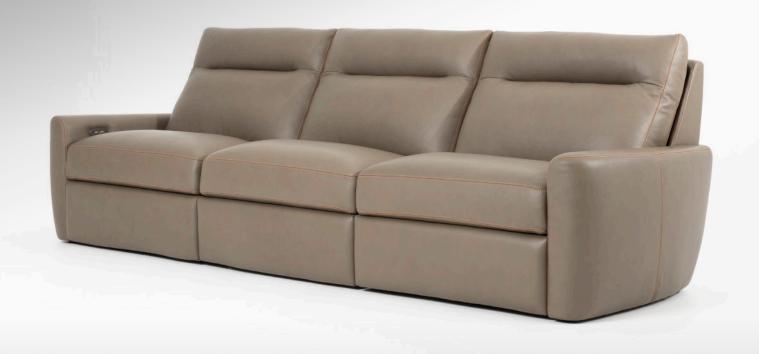

# **FEATURES & OPTIONS**

- · Independent footrest and headrest controls provide infinite seating positions
- · Easy-to-use in-arm control panel includes 2-amp USB charging port
- · Adjustable lumbar support
- · Contrast and decorative stitch detail available
- · 35" & 25" seat widths available
- · Long-lasting battery option available
- · Console options include cup-holders, storage compartment, or wireless charging station, dependent on style

#### BRECKENRIDGE

Height 40" | Depth 43" Width varies by configuration

Height 40" | Depth 43" Width varies by configuration

KEYSTONE

Height 40" | Depth 43" Width varies by configuration

#### TELLURIDE

Height 40" | Depth 43" Width varies by configuration