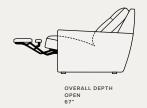

#### BRECKENRIDGE

Height 40" | Depth 43" Width varies by configuration

Height 40" | Depth 43" Width varies by configuration

KEYSTONE

Height 40" | Depth 43" Width varies by configuration

#### TELLURIDE

Height 40" | Depth 43" Width varies by configuration