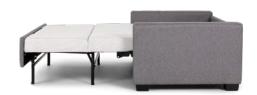

#### SIDE VIEW

# features and options

- Available in 3 styles and 4 sizes: queen plus, queen, full, twin
- · Loose back cushions
- 4-inch mattress offered in premium high-density, high-resiliency foam or plush, high-density foam with a cooling gel topper
- Fall-away back becomes mattress section
- · Zero wall clearance
- Single needle top-stitch
- Limited lifetime warranty on frame; 5-year warranty on mechanism