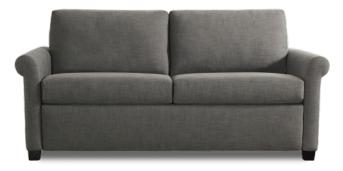

PAIGE

Height 35" | Depth 40" | Seat Depth 22" Width Queen Plus 81" | Queen 75" | Full 69" | Twin 54"

### PALMER

Height 35" | Depth 40" | Seat Depth 22" Width Queen Plus 76" | Queen 70" | Full 64" | Twin 49"

### PORTER

Height 35" | Depth 40" | Seat Depth 22" Width Queen Plus 81" | Queen 75" | Full 69" | Twin 54"