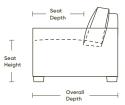

#### SIDE VIEW

#### OPEN VIE

SEAT DEPTH

22'

SEAT HEIGHT

ARM HEIGHT

24" - 26"

OVERALL HEIGHT

35

OVERALL DEPTH

40'

Scan to view assembly and disassembly

SLEEPING AREA
QUEEN QP 66"

60" 54"

39"

QUEEN

FULL