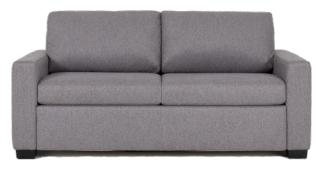

PAIGE

Height 35" | Depth 40" | Seat Depth 22" Width Queen Plus 81" | Queen 75" | Full 69" | Twin 54"

### PALMER

Height 35" | Depth 40" | Seat Depth 22" Width Queen Plus 76" | Queen 70" | Full 64" | Twin 49"

### PORTER

Height 35" | Depth 40" | Seat Depth 22" Width Queen Plus 81" | Queen 75" | Full 69" | Twin 54"