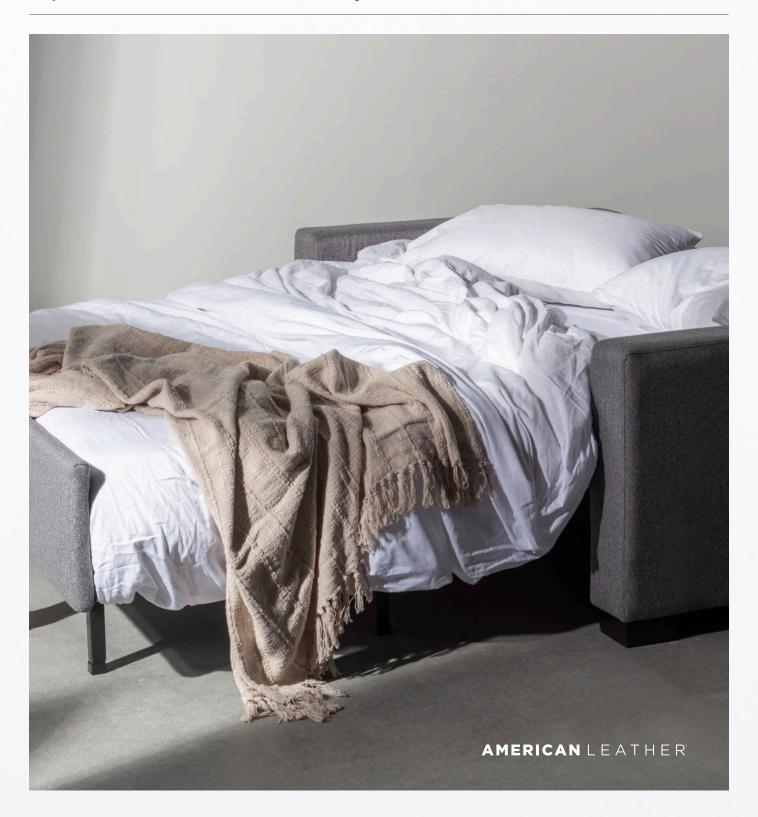

# SILVER SLEEPER

style and function simplified

## SILVER SLEEPER

# STYLE AND FUCTION SIMPLIFIED

Like the luxurious Comfort Sleeper collection that shares its name, the Comfort Sleeper Silver utilizes the patented Tiffany 24/7 Sleep System™ for a good night's sleep with no bars or springs. With a simplified, space-saving design and an approachable assortment of options, the Comfort Sleeper Silver delivers quality sleep made simple.

# features and options

- Available in 3 styles and 4 sizes: queen plus, queen, full, twin
- · Loose back cushions
- 4-inch mattress offered in premium high-density, high-resiliency foam or plush, high-density foam with a cooling gel topper
- Fall-away back becomes mattress section
- · Zero wall clearance
- Single needle top-stitch
- Limited lifetime warranty on frame; 5-year warranty on mechanism