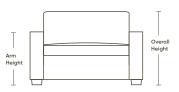

### FRONT VIEW

#### OPEN VIE

SEAT DEPTH

22'

SEAT HEIGHT

ARM HEIGHT

24" - 26"

OVERALL HEIGHT

35

OVERALL DEPTH

40'

Scan to view assembly and disassembly

SLEEPING AREA
QUEEN QP 66"

60" 54"

39"

QUEEN

FULL