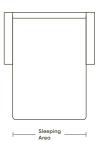

OVERALL DEPTH

40'

Scan to view assembly and disassembly

SLEEPING AREA
QUEEN QP 66"

60" 54"

39"

QUEEN

FULL