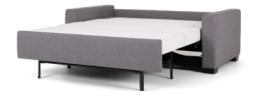

### FRONT VIEW

# features and options

- Available in 3 styles and 4 sizes: queen plus, queen, full, twin
- · Loose back cushions
- 4-inch mattress offered in premium high-density, high-resiliency foam or plush, high-density foam with a cooling gel topper
- Fall-away back becomes mattress section
- · Zero wall clearance
- Single needle top-stitch
- Limited lifetime warranty on frame; 5-year warranty on mechanism