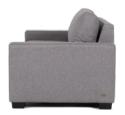

#### SIDE VIEW

#### OPEN VIE

SEAT DEPTH

22'

SEAT HEIGHT

ARM HEIGHT

24" - 26"

OVERALL HEIGHT

35