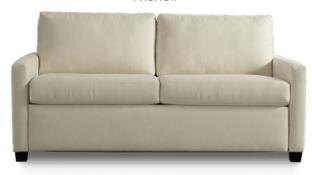

PAIGE

Height 35" | Depth 40" | Seat Depth 22" Width Queen Plus 81" | Queen 75" | Full 69" | Twin 54"

### PALMER

Height 35" | Depth 40" | Seat Depth 22" Width Queen Plus 76" | Queen 70" | Full 64" | Twin 49"

### PORTER

Height 35" | Depth 40" | Seat Depth 22" Width Queen Plus 81" | Queen 75" | Full 69" | Twin 54"