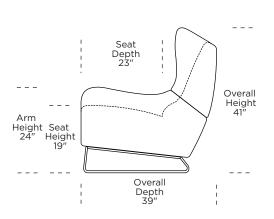

## Wall Clearance is 16"

Scale: 1/4 inch = 1 foot All dimensions are approximate and subject to change. Specify components from the sitting position.

V.06.06.18