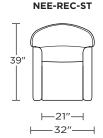

## Wall Clearance is 16"

Scale: 1/4 inch = 1 foot All dimensions are approximate and subject to change. Specify components from the sitting position.

V.06.06.18