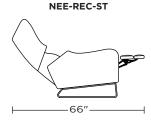

## Wall Clearance is 16"

Scale: 1/4 inch = 1 foot All dimensions are approximate and subject to change. Specify components from the sitting position.

V.06.06.18