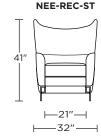

## Wall Clearance is 16"

Scale: 1/4 inch = 1 foot All dimensions are approximate and subject to change. Specify components from the sitting position.

V.06.06.18