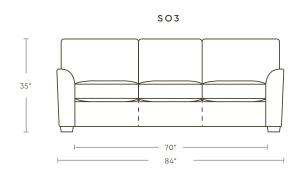

#### SAVOY

Height 35" | Depth 38" Seat Height 20" | Seat Depth 21" Width Varies by Configuration