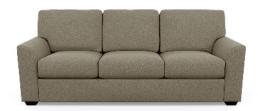

#### CARSON

Height 34" | Depth 38" Seat Height 20" | Seat Depth 21" Width Varies by Configuration

#### KADEN

Height 35" | Depth 38" Seat Height 20" | Seat Depth 21" Width Varies by Configuration

LISBEN

Height 34" | Depth 38" Seat Height 20" | Seat Depth 21" Width Varies by Configuration

#### SAVOY

Height 35" | Depth 38" Seat Height 20" | Seat Depth 21" Width Varies by Configuration