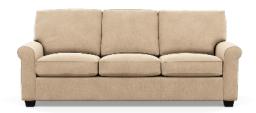

#### CARSON

Height 34" | Depth 38" Seat Height 20" | Seat Depth 21" Width Varies by Configuration

#### KADEN

Height 35" | Depth 38" Seat Height 20" | Seat Depth 21" Width Varies by Configuration

LISBEN

Height 34" | Depth 38" Seat Height 20" | Seat Depth 21" Width Varies by Configuration

#### SAVOY

Height 35" | Depth 38" Seat Height 20" | Seat Depth 21" Width Varies by Configuration