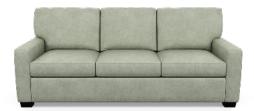

#### CARSON

Height 34" | Depth 38" Seat Height 20" | Seat Depth 21" Width Varies by Configuration

#### KADEN

Height 35" | Depth 38" Seat Height 20" | Seat Depth 21" Width Varies by Configuration

LISBEN

Height 34" | Depth 38" Seat Height 20" | Seat Depth 21" Width Varies by Configuration

#### SAVOY

Height 35" | Depth 38" Seat Height 20" | Seat Depth 21" Width Varies by Configuration