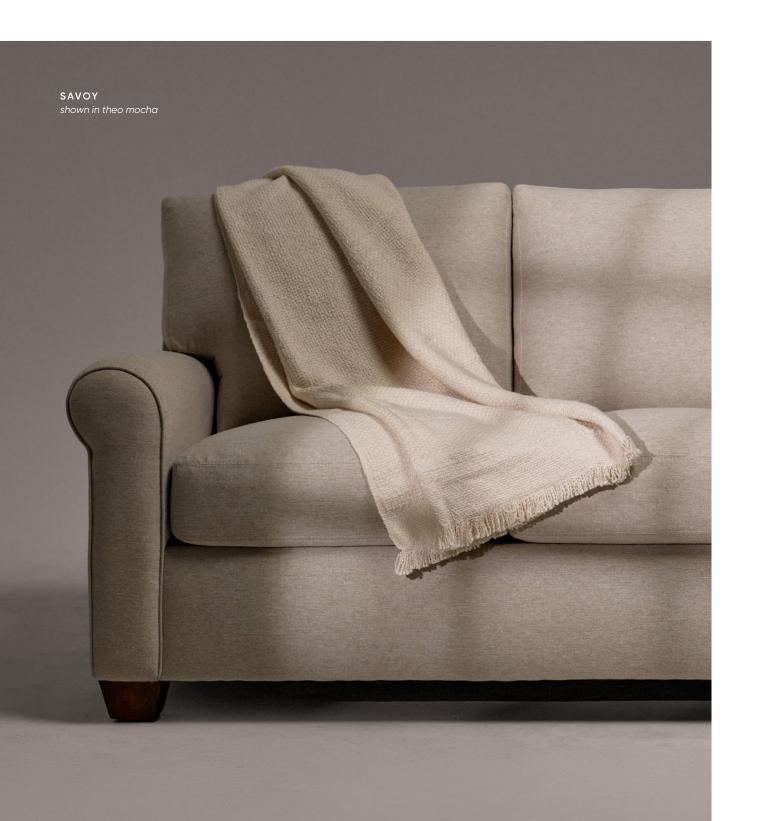

#### SAVOY

Height 35" | Depth 38" Seat Height 20" | Seat Depth 21" Width Varies by Configuration