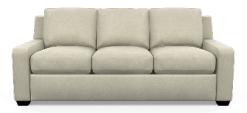

#### CARSON

Height 34" | Depth 38" Seat Height 20" | Seat Depth 21" Width Varies by Configuration

#### KADEN

Height 35" | Depth 38" Seat Height 20" | Seat Depth 21" Width Varies by Configuration

LISBEN

Height 34" | Depth 38" Seat Height 20" | Seat Depth 21" Width Varies by Configuration

#### SAVOY

Height 35" | Depth 38" Seat Height 20" | Seat Depth 21" Width Varies by Configuration