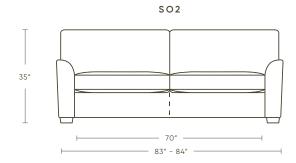

# Seat Depth Overall

SEAT DEPTH

21"

SEAT HEIGHT

20

OVERALL HEIGHT

34" - 35"

OVERALL DEPTH

#### CARSON

Height 34" | Depth 38" Seat Height 20" | Seat Depth 21" Width Varies by Configuration

#### KADEN

Height 35" | Depth 38" Seat Height 20" | Seat Depth 21" Width Varies by Configuration

LISBEN

Height 34" | Depth 38" Seat Height 20" | Seat Depth 21" Width Varies by Configuration

#### SAVOY

Height 35" | Depth 38" Seat Height 20" | Seat Depth 21" Width Varies by Configuration